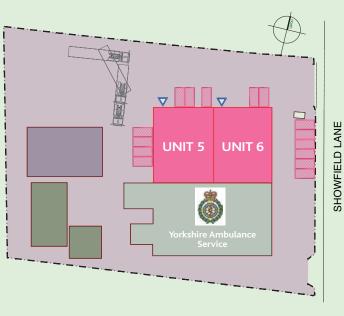

## UNITS 5&6 JACKSONS YARD, SHOWFIELD LANE, MALTON

#### ACCOMMODATION

We currently have the following units available, which have all been measured on a Gross Internal Basis:

| Unit 5 | 2,669 ft <sup>2</sup> | (248 m²) |
|--------|-----------------------|----------|
| Unit 6 | 2,691 ft <sup>2</sup> | (250 m²) |
| Total  | 5,360 ft <sup>2</sup> | (498 m²) |