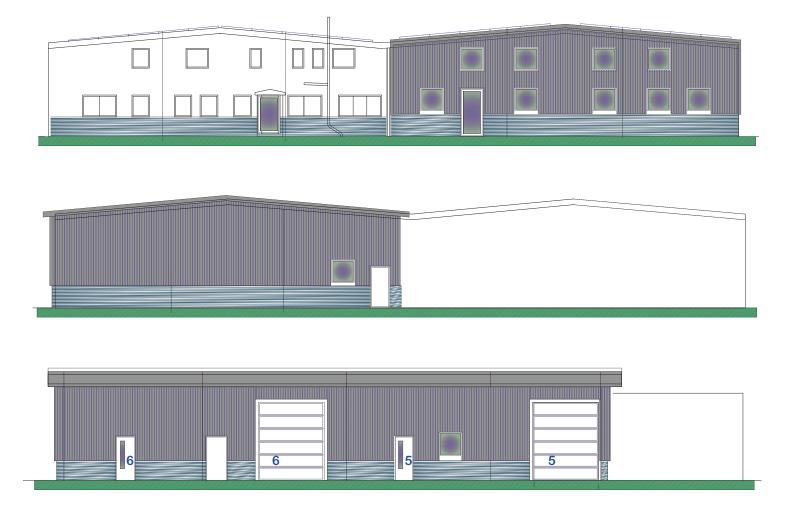

#### DESCRIPTION

This is an extremely prominent and visible unit standing within a secure compound, of steel frame construction with brick and metal clad elevations benefitting from the following:

- High fenestration giving natural light
- Ground level loading doors
- Excellent parking/loading facilities
- $\circ\,$  The unit can be split to form two separate units if required
- The property is fitted with WC facilities

#### ACCOMMODATION

We currently have the following units available, which have all been measured on a Gross Internal Basis:

| Unit 5 | 2,669 ft <sup>2</sup> | (248 m²) |
|--------|-----------------------|----------|
| Unit 6 | 2,691 ft <sup>2</sup> | (250 m²) |
| Total  | 5,360 ft <sup>2</sup> | (498 m²) |